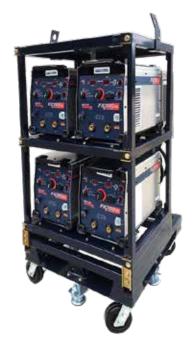

# **Product Highlights**

- Desert Duty Rated<sup>™</sup> for extreme temperatures up to 55°C
- VRD® Voltage Reduction Device reduces Open Circuit Voltage for added safety
- Offered in 4 and 6 pack rack configurations
- · Wide 5-425 amperage range
- Capable of Arc Gouging with 1/4 in. (6.4 mm) carbons

#### Key Accessories

- K4326-1 LN-25X CrossLinc wire feeder
- Other across-the-arc wire feeders without Cross-Linc capability
- · 3-pin Remote Output Control
- · Other Cross-Linc compatible accessories
- MIG Cart
- 4 Pak, 6 Pak, 8 Pak
  Multi-Operator Systems