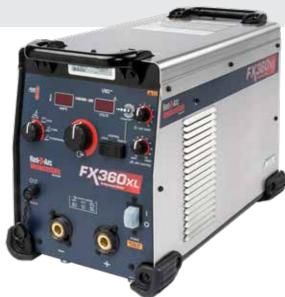

# FX360XL Cross-Linc Enabled

Rugged Multi-Process Power Source for Maximum Flexibility

# Simple

- Streamlined operator panel minimizes setup time
- Plug in to any 380-600V 3 phase power
- Easy process selection

#### Reliable

- Built on industry proven design elements of other popular Lincoln Electric welders
- Components designed to run cool for long life in high temperature environments
- Fully encapsulated and environmentally protected electronics
- Engineered for outdoor use and harsh environments (IP23 rated)

#### Flexible

- Compatible with across-the-arc or CrossLinc™ feeders
- Premium multi-process arc characteristics work with all DC wire, stick and TIG processes
- Choice of models to fit any application and budget
- Lightweight and portable

## FX360XL Specifications

| Product                                                     | Input               | Rated Output                | Input Current | Output  | Dimensions                        | Weight    |
|-------------------------------------------------------------|---------------------|-----------------------------|---------------|---------|-----------------------------------|-----------|
| Number                                                      | Power               | Current /Voltage/Duty Cycle | @Rated Output | Range   | HxWxL in (mm)                     | lbs (kg)  |
| K4275-1<br>(construction)<br>(Across-the-Arc,<br>CrossLinc) | 380/460/575/3/50/60 | 350A/34V/60%                | 24/22/22      | 5-425 A | 17 x 13 x 23<br>[421 x 338 x 582] | 77 (34.9) |