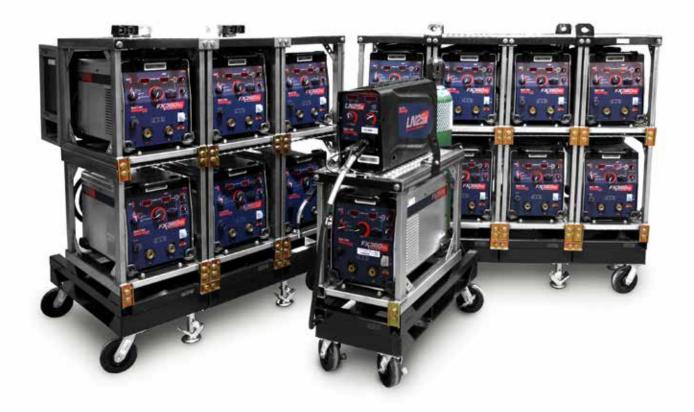

# **Product Highlights**

- Desert Duty Rated<sup>™</sup> for extreme temperatures up to 55°C
- VRD® Voltage Reduction Device reduces Open Circuit Voltage for added safety
- Offered in 4 and 6 pack rack configurations
- · Wide 5-425 amperage range
- Capable of Arc Gouging with 1/4 in. (6.4 mm) carbons

#### Key Accessories

- K4326-1 LN-25X CrossLinc wire feeder
- Other across-the-arc wire feeders without Cross-Linc capability
- · 3-pin Remote Output Control
- · Other Cross-Linc compatible accessories
- MIG Cart
- 4 Pak, 6 Pak, 8 Pak
  Multi-Operator Systems