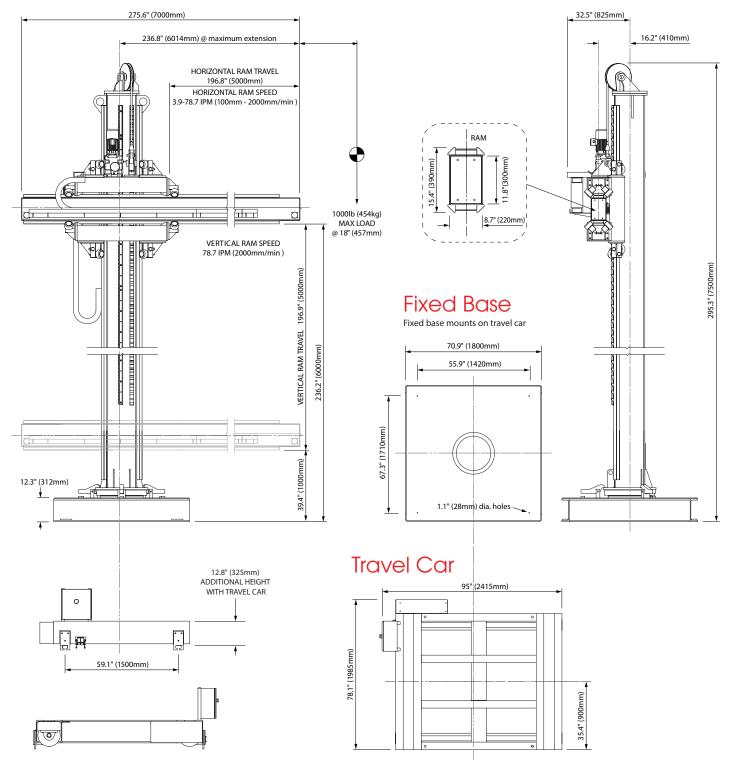

#### **Specifications**

Model Maximum Load Max. Height Under Ram Vertical Ram Travel Vertical Ram Speed Lift Motor Max. Horizontal Extension Horizontal Ram Travel Horizontal Ram Speed Ram Motor Rotation Control **Control Functions Primary Input Power** Input Current at Rated Load **Overall Height** Weight Control Box Ingress Protection Rating Control Box Electrical Certification Loading Capacity Certification

RDA WMTCHD Travel Car Travel Car Control Control Functions Travel Speed Input Power Rail Gauge RDA HD 16X16 NA 1000 lb (454 kg) @ 18 in (457mm) C of G 236.2 in (6000 mm) / 249 in (6325 mm) with travel car 196.8 in (5000 mm) 78.7 in/min (2000 mm/min) 0.75 kW with brake 236.8 in (6014 mm) from CL of mast 196.8 in (5000 mm) 3.9 - 78.7 in/min (100 - 2000 mm/min) 0.37 kW Manual 360°, lockable Push button pendant, 100 ft control cable Up/down/in/stop/out/speed control/emergency stop 380 to 480 V, 3 phase, 50/60 Hz (optional 600 V, 3 phase, 60 Hz) 6 A 295.3 in (7500 mm) / 308.1 in (7825 mm) with travel car 14,331 lb (6500 kg) / 17,306 lb (7850 kg) with travel car IP65 UL508 UL2011

#### Order separately

Push button pendant, 26 ft (8 m) control cable Forward/stop/reverse/speed control/emergency stop 3.9 - 78.7 in/min (100 - 2000 mm/min) 110 V, 1 phase, 50/60 Hz 56 ½ in gauge for 90 lb or 85 lb A.S.C.E. and A.R.A.-A rail