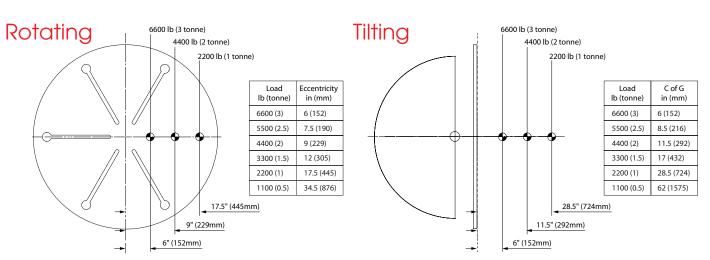

#### **Specifications**

Model RDA AHVP60-6 NA

Capacity 6614 lb (3 tonne) at 6 in (152 mm) C of G and 6 in (152 mm) eccentricity

Rotation Speed 0.07 - 1 RPM

Rotation Motor 1.1 kW inverter-controlled variable-frequency AC-type

Rotation Torque 39,058 in-lbs (4413 Nm)

Tilt 135° forward tilt in 40 seconds

Tilt Motor 1.1kW with brake
Tilt Torque 74,204 in-lbs (8384 Nm)

Table Height (Horizontal) 41.3 in (1050 mm), 49.2 in (1250 mm), 57.1 (1450 mm)