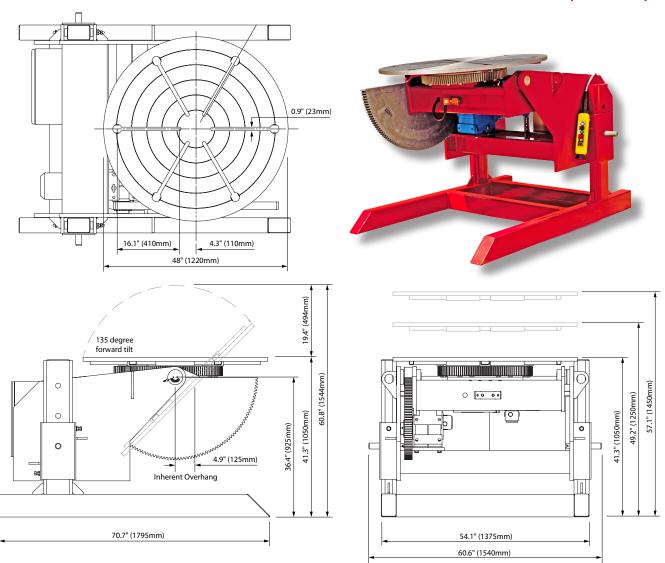

#### **Specifications**

Model RDA AHVP60-6 NA

Capacity 6614 lb (3 tonne) at 6 in (152 mm) C of G and 6 in (152 mm) eccentricity

Rotation Speed 0.07 - 1 RPM

Rotation Motor 1.1 kW inverter-controlled variable-frequency AC-type

Rotation Torque 39,058 in-lbs (4413 Nm)

Tilt 135° forward tilt in 40 seconds

Tilt Motor 1.1kW with brake
Tilt Torque 74,204 in-lbs (8384 Nm)

Table Height (Horizontal) 41.3 in (1050 mm), 49.2 in (1250 mm), 57.1 (1450 mm)

Table Diameter 48 in (1220 mm) round with six 0.9 in (23 mm) slots

Control Push button pendant, 50 ft control cable

Control Functions Tilt up/tilt down/forward/stop/reverse/speed control/emergency stop

Optional Rotation Speed Foot Control FT-1VAR-50 (single pedal) with 50 ft control cable
Optional Directional Foot Control FT-2DIR-50 (double pedal) with 50 ft control cable

Primary Input Power 380 to 480 V, 3 phase, 50/60 Hz (optional 600 V, 3 phase, 60 Hz available)

Input Current at Rated Load 7.3 A Ground Capacity 300 A

Weight 3241 lb (1470 kg)

Control Box Ingress Protection Rating IP65
Control Box Electrical Certification UL508
Loading Capacity Certification UL2011